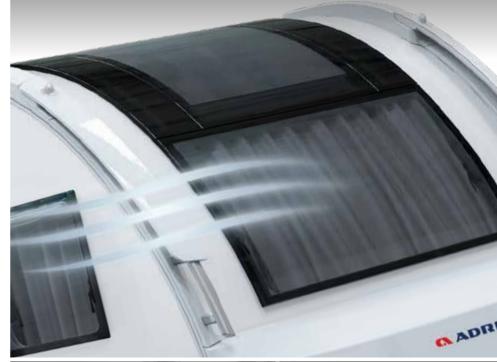

With the clean lines and inspired solutions based on aerodynamic principles of our new generation caravans, experience improved air-flow and lower resistance when towing, for more efficiency.

Exclusively on Astella and Alpina caravans, Adria's unique **Comprex body construction** combines the torsional strength of wood, the durability of polyurethane and the moisture-stopping properties of polyester giving reliable long-term durability and performance.

## Climate-control

Built to **Adria Thermo-build** standards with advanced insulation materials and precision-engineered air-flow system to guarantee your comfort. Tested in our own climate chamber under **extreme conditions** from -40 to +60 degrees and humidity from 45 % to 80 %.