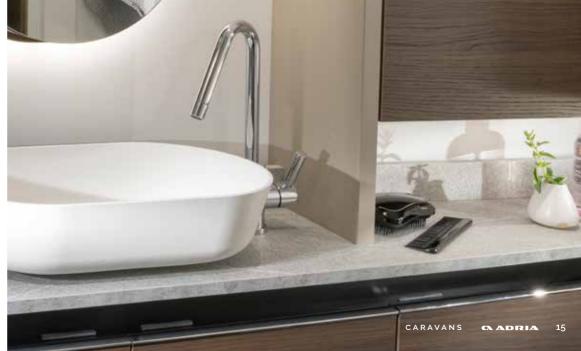

Daily rituals are a pleasure, with a well-lit and ventilated bathroom, designed for space and comfort.

Elegant **bathroom** design maximises the space, features a shower, toilet and large wash basin, with good lighting, mirror and storage.

- LARGE WASH BASIN AND MIRROR
- | ALDE TOWER FOR WARMTH AND COMFORT
- STORAGE FOR PERSONAL THINGS
- **ELEGANT LIGHTING** FOR NICE AMBIANCE

**Inspired solutions** throughout for a more comfortable and organised experience.