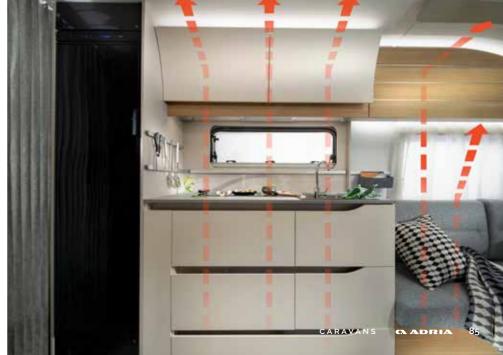

## Climate-control

Built to **Adria Thermo-build** standards with advanced insulation materials and precision-engineered air-flow system to guarantee your comfort. Tested in our own climate chamber under **extreme conditions** from -40 to +60 degrees and humidity from 45 % to 80 %.

**Optimal heating distribution** to all living spaces with specially Adria know how engineered and integrated hot air Truma or Alde liquid central heating system. In summer comfort is assured with air-conditioning available.