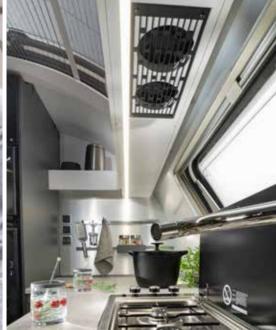

Inspired and practical **kitchen** with durable worktop, integrated stove hob and sink design, elegant concave cupboards, large capacity drawers and high-quality appliances.

Everything is in the right place for food and drink preparation and for entertaining.

- | ELEGANT HIGH-VOLUME CONCAVE CUPBOARDS
- LARGE WORKTOP WITH WOOD CHOPPING BOARD
- | THREE BURNER STOVE HOB AND INTEGRATED SINK
- ORGANISED WORKSPACE AND STORAGE
- HIGH-QUALITY APPLIANCES

Master **bedroom** with all formats of bed, for a great night's sleep. Featuring high but easy to access beds and premium quality mattresses.