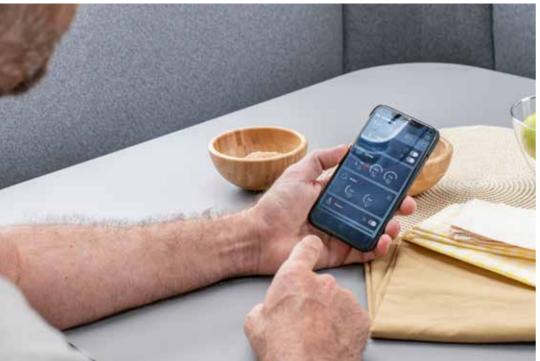

### ADRIA MACH FOR AN EASIER LIFE.

Our smart control mobile application enables you to manage key vehicle functions from the convenience of your smart phone or tablet. Pre-installed with the option to install at order stage or after delivery, either MACH (local control and monitoring of key functions) or MACH PLUS (local and remote control and monitoring of key functions plus access to interactive user manuals, mobile office and wi-fi hotspot features. Includes tyre pressure sensor for additional safety).

Discover more at www.adria-mobil.com/mach-app

**Inspired design** vehicles for carefree performance, practicality and comfort, Adria leads the way in caravan design.

Featuring aerodynamic profile and **Adria signature features**, for easier and more efficient towing.