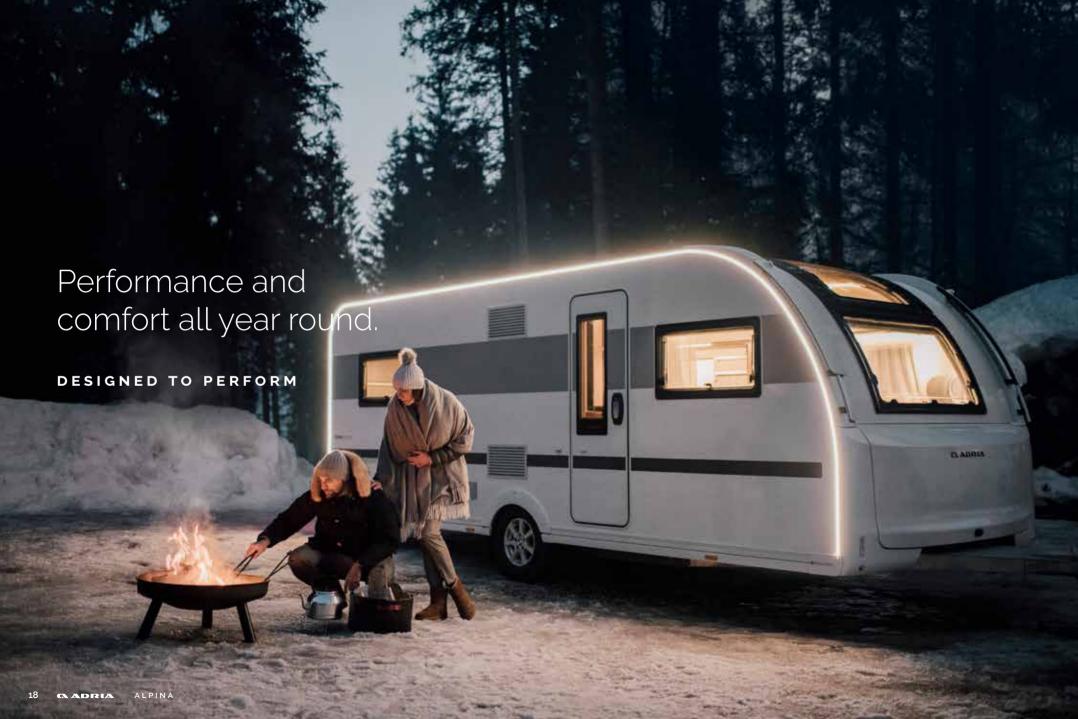

## ALPINA

THE NEW GENERATION ALPINA. OUR HIGH-PERFORMANCE CARAVAN

RANGE, FOR USE ALL YEAR ROUND.

PREMIUM HIGH SPECIFICATION CARAVANS, WITH DISTINCTIVE ADRIA
AERODYNAMIC SILHOUETTE, WITH EXTRA-LARGE PANORAMIC
WINDOW AND FREE-FLOWING, SPACIOUS AND ULTRA-COMFORTABLE
INTERIORS.

Designed for peak performance.

Our caravans are carefully designed to give you a great experience when away from home, with free-flowing and spacious, elegant interiors.

Alpina has an elegant **home-style feeling**, with a blend of contemporary and more classic design, offering stylish and comfortable living spaces.

- ATRIUM-STYLE LIVING WITH EXTRA-LARGE PANORAMIC WINDOW ON MOST LAYOUTS
- SOUND SYSTEM WITH BLUETOOTH® AMPLIFIER
- OPTIMIZED TEMPERATURE CONTROL WITH ALDE HEATING
- ORGANISED STORAGE THROUGHOUT