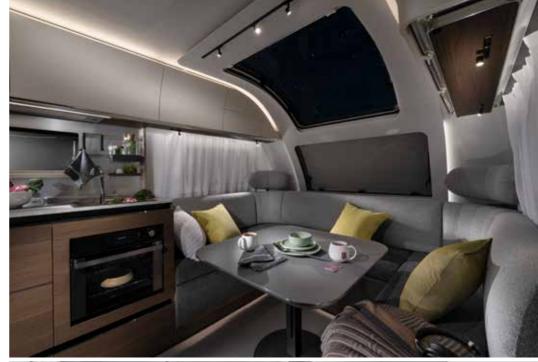

### Experience the contemporary living spaces.

The **living room** offers space and a comfortable sofa with elegant headrests and a light-weight put-away table, for easy additional bed set up.

- | LARGE IN-LINE PANORAMIC WINDOW ON MOST LAYOUTS
- | DINETTE WITH COMFORTABLE SEATING AND HOME-STYLE TV CABINET
- | ELEGANT, MULTIFUNCTIONAL HEADREST CUSHIONS
- | EXCLUSIVE LOUNGE SEAT OPTION, LAYOUT DEPENDENT
- EXCLUSIVE COMPACT DOUBLE-PANORAMIC DOOR ALPINA 663T ONLY

Inspired and practical **kitchen** with durable worktop, integrated stove hob and sink design, elegant concave cupboards, large capacity drawers and high-quality appliances.

Everything is in the right place for food and drink preparation and for entertaining.