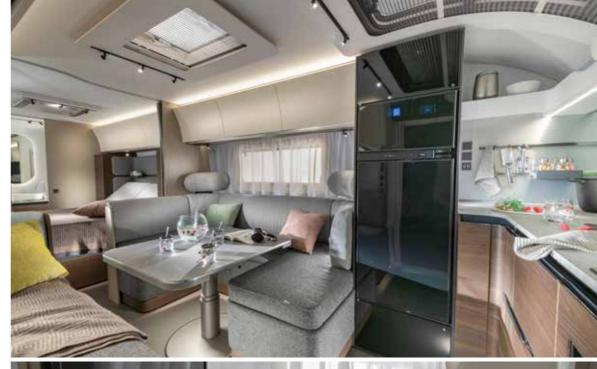

### Experience the contemporary living spaces.

The **living room** offers space and a comfortable sofa with elegant headrests and a light-weight put-away table, for easy additional bed set up.

- | LARGE IN-LINE PANORAMIC WINDOW ON MOST LAYOUTS
- | DINETTE WITH COMFORTABLE SEATING AND HOME-STYLE TV CABINET
- | ELEGANT, MULTIFUNCTIONAL HEADREST CUSHIONS
- | EXCLUSIVE LOUNGE SEAT OPTION, LAYOUT DEPENDENT
- EXCLUSIVE COMPACT DOUBLE-PANORAMIC DOOR ALPINA 663T ONLY

Inspired and practical **kitchen** with durable worktop, integrated stove hob and sink design, elegant concave cupboards, large capacity drawers and high-quality appliances.

Everything is in the right place for food and drink preparation and for entertaining.

- | ELEGANT HIGH-VOLUME CONCAVE CUPBOARDS
- LARGE WORKTOP WITH WOOD CHOPPING BOARD
- | THREE BURNER STOVE HOB AND INTEGRATED SINK
- ORGANISED WORKSPACE AND STORAGE
- HIGH-QUALITY APPLIANCES

Master **bedroom** with all formats of bed, for a great night's sleep. Featuring high but easy to access beds and premium quality mattresses.