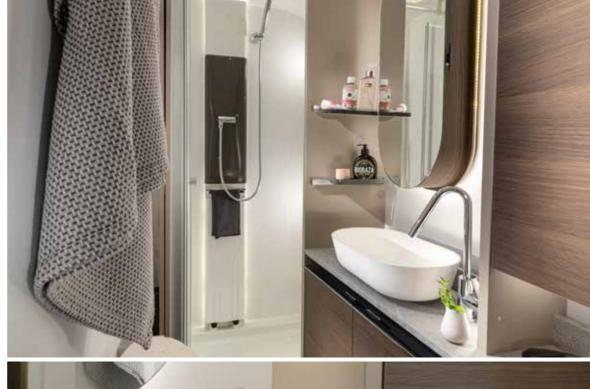

Daily rituals are a pleasure, with a well-lit and ventilated bathroom, designed for space and comfort.

Elegant **bathroom** design maximises the space, features a shower, toilet and large wash basin, with good lighting, mirror and storage.

- LARGE WASH BASIN AND MIRROR
- | ALDE TOWER FOR WARMTH AND COMFORT
- STORAGE FOR PERSONAL THINGS
- **ELEGANT LIGHTING** FOR NICE AMBIANCE

**Inspired solutions** throughout for a more comfortable and organised experience.