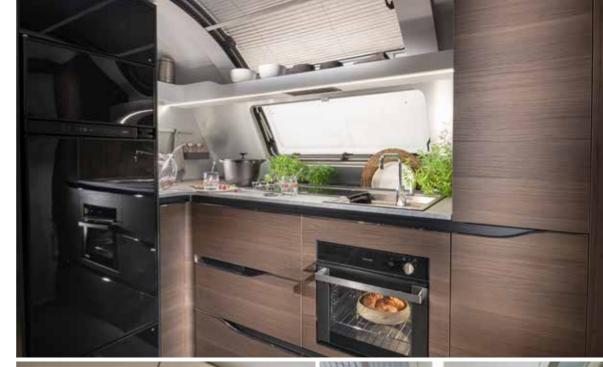

Inspired and practical **kitchen** with durable worktop, integrated stove hob and sink design, elegant concave cupboards, large capacity drawers and high-quality appliances.

Everything is in the right place for food and drink preparation and for entertaining.

- | ELEGANT HIGH-VOLUME CONCAVE CUPBOARDS
- LARGE WORKTOP WITH WOOD CHOPPING BOARD
- | THREE BURNER STOVE HOB AND INTEGRATED SINK
- ORGANISED WORKSPACE AND STORAGE
- HIGH-QUALITY APPLIANCES

Master **bedroom** with all formats of bed, for a great night's sleep. Featuring high but easy to access beds and premium quality mattresses.