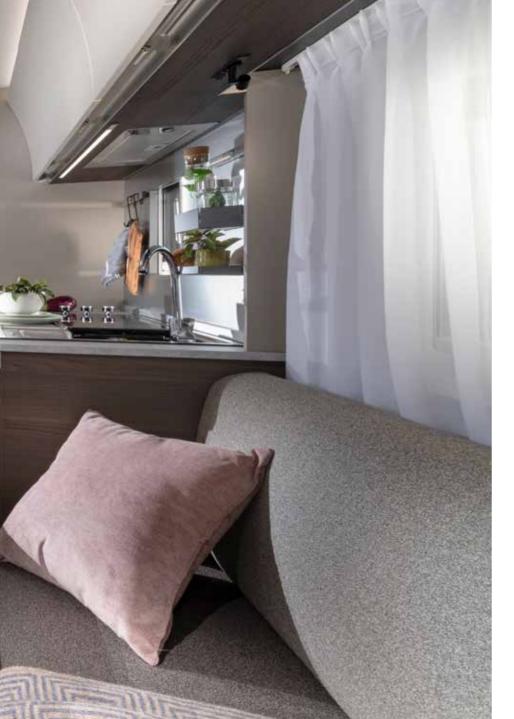

Inspired and practical **kitchen** with durable worktop, integrated stove hob and sink design, elegant concave cupboards, large capacity drawers and high-quality appliances.

Everything is in the right place for food and drink preparation and for entertaining.

#### SEATING

Relax with comfortable, supportive seating and headrests for extra comfort.