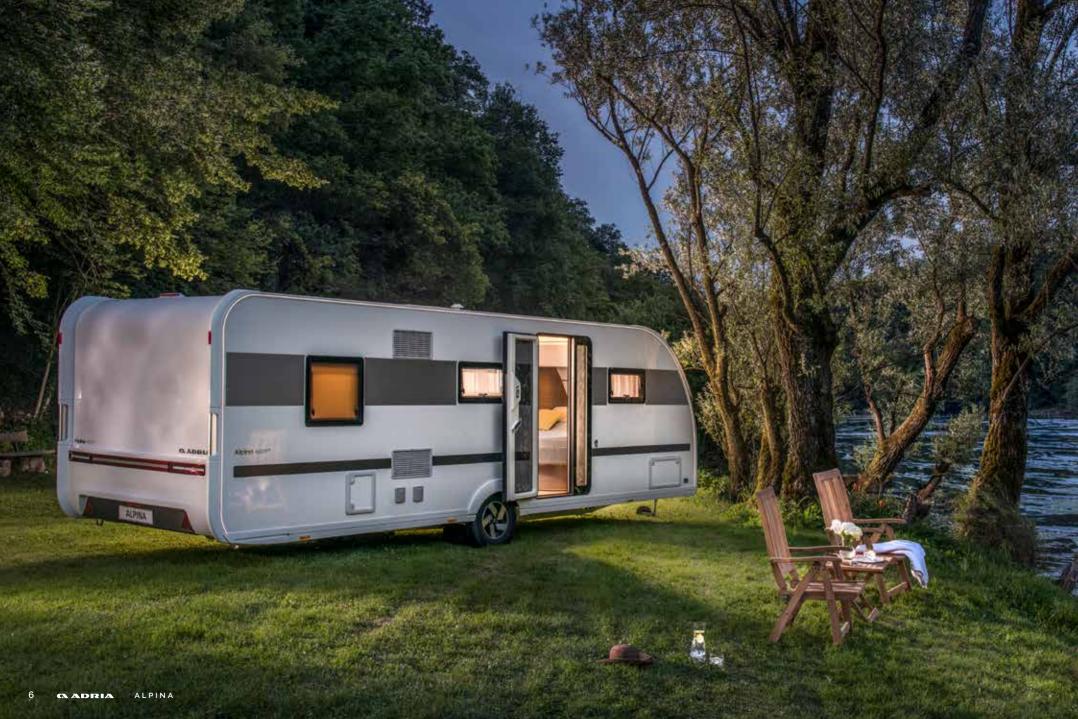

# ALPINA

## ALPINA

THE NEW GENERATION ALPINA. OUR HIGH-PERFORMANCE CARAVAN

RANGE, FOR USE ALL YEAR ROUND.

PREMIUM HIGH SPECIFICATION CARAVANS, WITH DISTINCTIVE ADRIA
AERODYNAMIC SILHOUETTE, WITH EXTRA-LARGE PANORAMIC
WINDOW AND FREE-FLOWING, SPACIOUS AND ULTRA-COMFORTABLE
INTERIORS.

Designed for peak performance.

Our caravans are carefully designed to give you a great experience when away from home, with free-flowing and spacious, elegant interiors.

Alpina has an elegant **home-style feeling**, with a blend of contemporary and more classic design, offering stylish and comfortable living spaces.