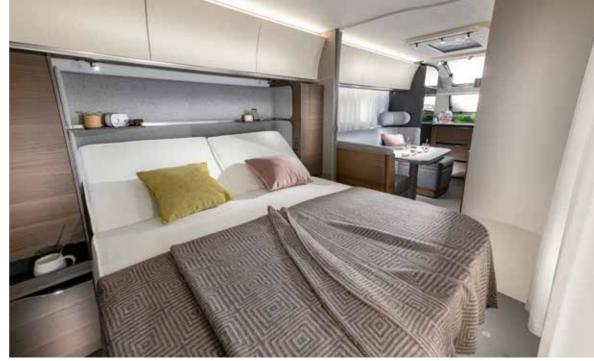

- | ELEGANT HIGH-VOLUME CONCAVE CUPBOARDS
- LARGE WORKTOP WITH WOOD CHOPPING BOARD
- | THREE BURNER STOVE HOB AND INTEGRATED SINK
- ORGANISED WORKSPACE AND STORAGE
- HIGH-QUALITY APPLIANCES

Master **bedroom** with all formats of bed, for a great night's sleep. Featuring high but easy to access beds and premium quality mattresses.

Controllable lighting and storage for personal things.

- **QUALITY SPRUNG BEDS** IN MANY FORMATS
- **PREMIUM QUALITY MATTRESSES**
- | ELEGANT **STORAGE** SOLUTIONS
- CONTROLLABLE LIGHTING AMBIANCE
- | LAYOUTS WITH BUNK-BEDS