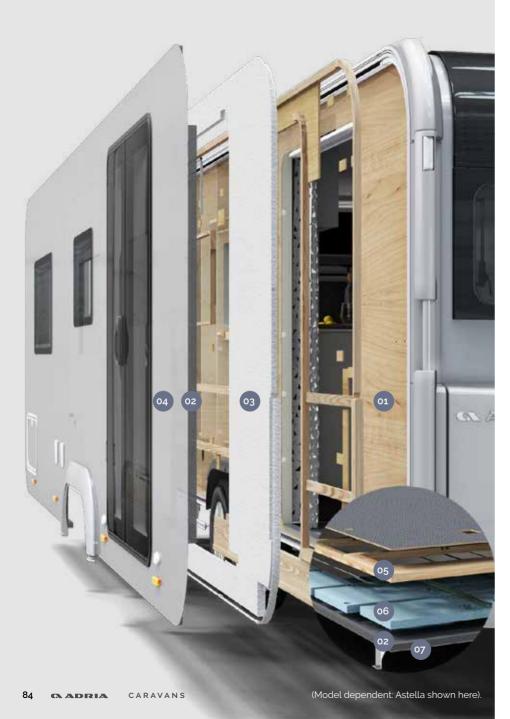

With the clean lines and inspired solutions based on aerodynamic principles of our new generation caravans, experience improved air-flow and lower resistance when towing, for more efficiency.

Exclusively on Astella and Alpina caravans, Adria's unique **Comprex body construction** combines the torsional strength of wood, the durability of polyurethane and the moisture-stopping properties of polyester giving reliable long-term durability and performance.

- COMPOSITE WOOD PANEL
- **POLYURETHANE** SEALING
- 03 EPS STYROFOAM
- **EXTERIOR POLYESTER** BODY SHELL CLADDING
- 05 REINFORCED HARDWOOD PROFILE
- 06 XPS STYROFOAM INSULATION FOAM
- OT EXTERIOR POLYESTER FLOOR CLADDING