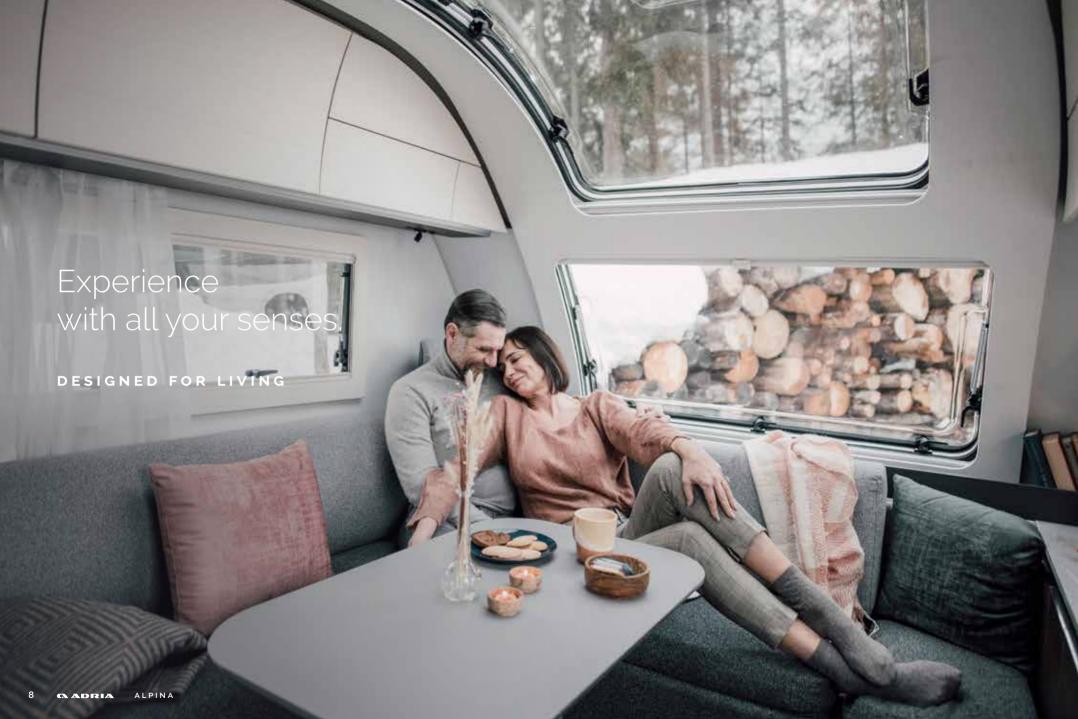

### DESIGN

We aim to inspire with caravans designed for living, with great styling, practicality, comfort and a feeling of well-being.

Designed for peak performance.

Our caravans are carefully designed to give you a great experience when away from home, with free-flowing and spacious, elegant interiors.

Alpina has an elegant **home-style feeling**, with a blend of contemporary and more classic design, offering stylish and comfortable living spaces.

### Experience the contemporary living spaces.

The **living room** offers space and a comfortable sofa with elegant headrests and a light-weight put-away table, for easy additional bed set up.

- | LARGE IN-LINE PANORAMIC WINDOW ON MOST LAYOUTS
- | DINETTE WITH COMFORTABLE SEATING AND HOME-STYLE TV CABINET
- | ELEGANT, MULTIFUNCTIONAL HEADREST CUSHIONS
- | EXCLUSIVE LOUNGE SEAT OPTION, LAYOUT DEPENDENT
- EXCLUSIVE COMPACT DOUBLE-PANORAMIC DOOR ALPINA 663T ONLY