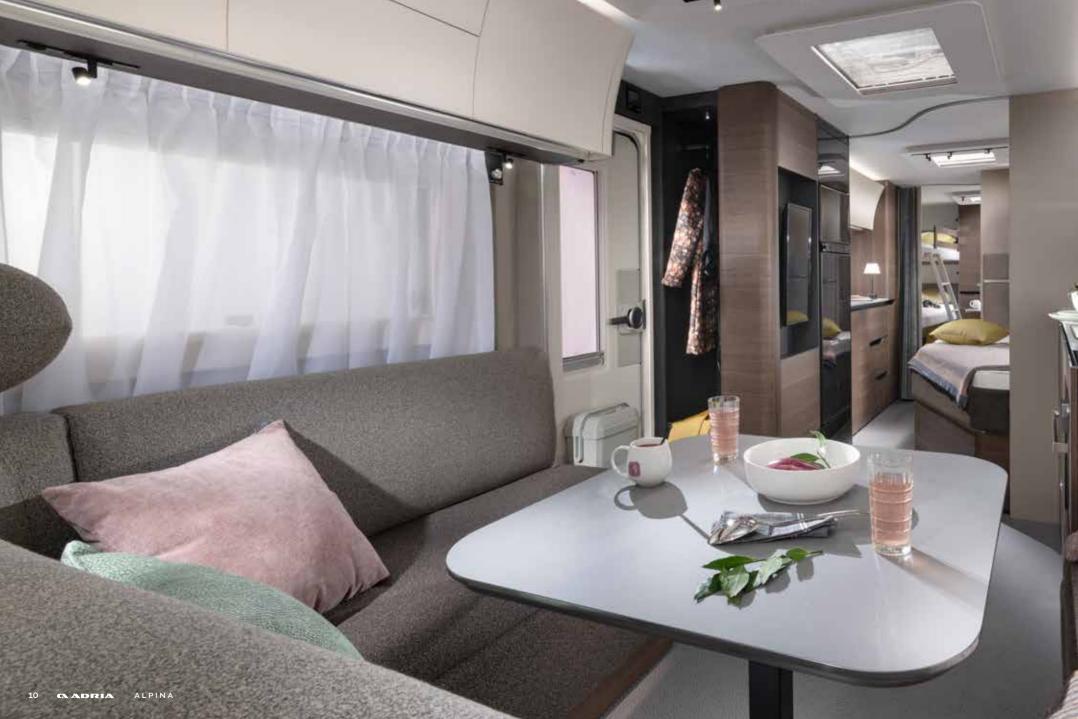

Designed for peak performance.

Our caravans are carefully designed to give you a great experience when away from home, with free-flowing and spacious, elegant interiors.

Alpina has an elegant **home-style feeling**, with a blend of contemporary and more classic design, offering stylish and comfortable living spaces.

### Experience the contemporary living spaces.

The **living room** offers space and a comfortable sofa with elegant headrests and a light-weight put-away table, for easy additional bed set up.

- | LARGE IN-LINE PANORAMIC WINDOW ON MOST LAYOUTS
- | DINETTE WITH COMFORTABLE SEATING AND HOME-STYLE TV CABINET
- | ELEGANT, MULTIFUNCTIONAL HEADREST CUSHIONS
- | EXCLUSIVE LOUNGE SEAT OPTION, LAYOUT DEPENDENT
- EXCLUSIVE COMPACT DOUBLE-PANORAMIC DOOR ALPINA 663T ONLY