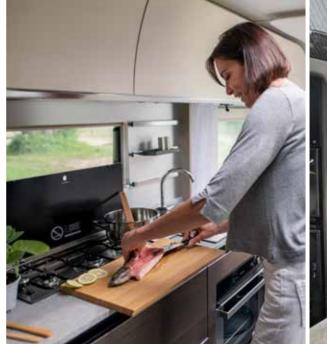

Inspired and practical **kitchen** with durable worktop, integrated stove hob and sink design, elegant concave cupboards, large capacity drawers and high-quality appliances.

Everything is in the right place for food and drink preparation and for entertaining.

- | ELEGANT HIGH-VOLUME CONCAVE CUPBOARDS
- LARGE WORKTOP WITH WOOD CHOPPING BOARD
- | THREE BURNER STOVE HOB AND INTEGRATED SINK
- ORGANISED WORKSPACE AND STORAGE
- HIGH-QUALITY APPLIANCES

Master **bedroom** with all formats of bed, for a great night's sleep. Featuring high but easy to access beds and premium quality mattresses.