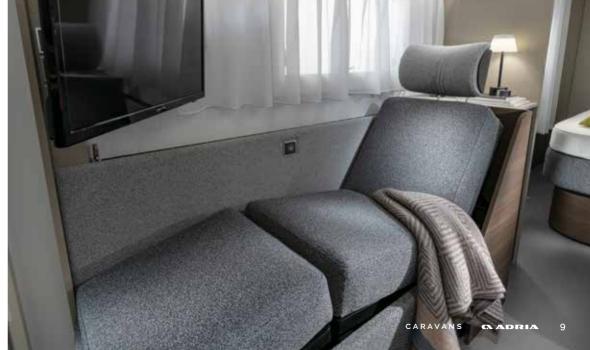

### Experience the contemporary living spaces.

The **living room** offers space and a comfortable sofa with elegant headrests and a light-weight put-away table, for easy additional bed set up.

- | LARGE IN-LINE PANORAMIC WINDOW ON MOST LAYOUTS
- | DINETTE WITH COMFORTABLE SEATING AND HOME-STYLE TV CABINET
- | ELEGANT, MULTIFUNCTIONAL HEADREST CUSHIONS
- | EXCLUSIVE LOUNGE SEAT OPTION, LAYOUT DEPENDENT
- EXCLUSIVE COMPACT DOUBLE-PANORAMIC DOOR ALPINA 663T ONLY

### MULTIMEDIA

Inspired solutions with advanced easy-to-use digital control panel and a range of multimedia solutions including high-quality sound system with Bluetooth® amplifier and hidden speakers, TV point and holder and multiple USB ports.